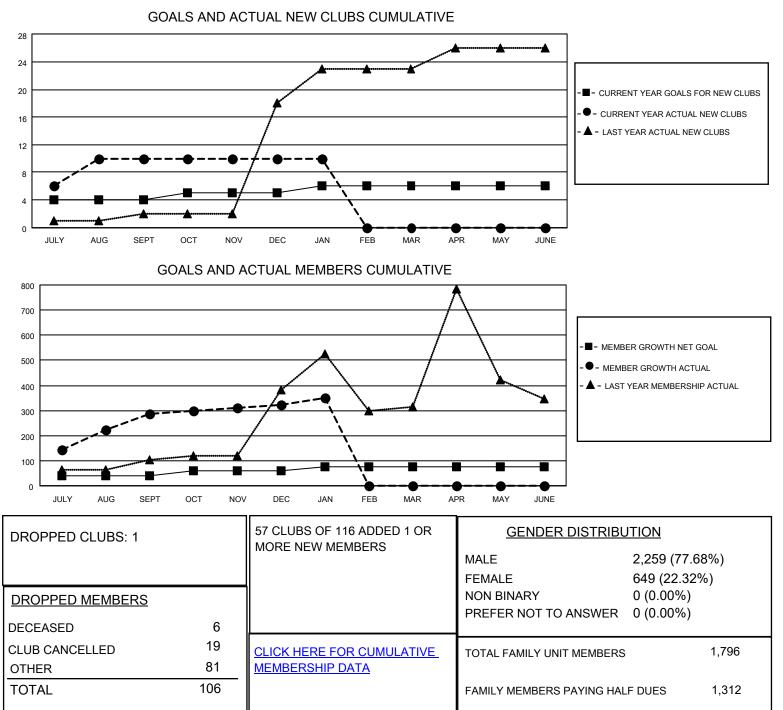

## LOCATION REP OF BANGLADESH

District 315B2

Results as of: 1/31/2022

| Clubs                 |               |           |               | Members               |                         |                         |                                                    |
|-----------------------|---------------|-----------|---------------|-----------------------|-------------------------|-------------------------|----------------------------------------------------|
| RESULTS FOR 2021-2022 |               |           |               | RESULTS FOR 2021-2022 |                         |                         |                                                    |
| QUARTER               | NEW CLUB GOAL | NEW CLUBS | DROPPED CLUBS | QUARTER MEM           | IBER GROWTH NET<br>GOAL | MEMBER GROWTH<br>ACTUAL | DROPPED<br>MEMBERS ACTUAL<br>(including transfers) |
| JULY/AUG/SEPT         | 4             | 10        | 1             | JULY/AUG/SEPT         | 40                      | 371                     | 60                                                 |
| OCT/NOV/DEC           | 1             | 0         | 0             | OCT/NOV/DEC           | 18                      | 90                      | 45                                                 |
| JAN/FEB/MAR           | 1             | 0         | 0             | JAN/FEB/MAR           | 16                      | 53                      | 1                                                  |
| APR/MAY/JUNE          | 0             | 0         | 0             | APR/MAY/JUNE          | 0                       | 0                       | 0                                                  |